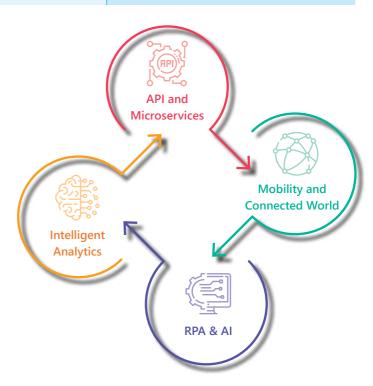

# Connect Unify Predict • TIBCO Cloud Integration • TIBCO EBX • TIBCO Data Virtualization • TIBCO Data Science

TekTree Inc, digital delivers enterprise-wide digital transformation using intelligent automation and analytics using integration for a highly connected world resulting in a great customer experience